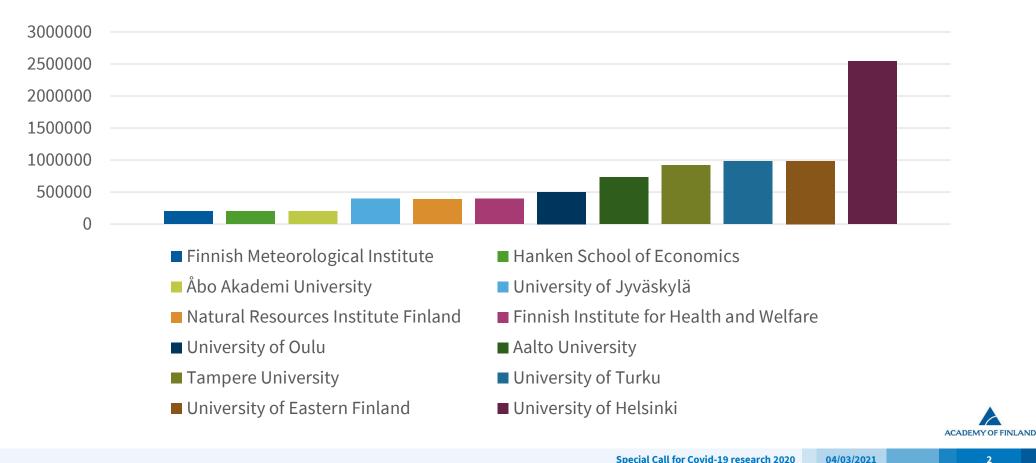

#### Total funding 8.45 M€

## **Funded Research Projects by Organisation**

In all, 44 projects from 12 research organisations were funded.