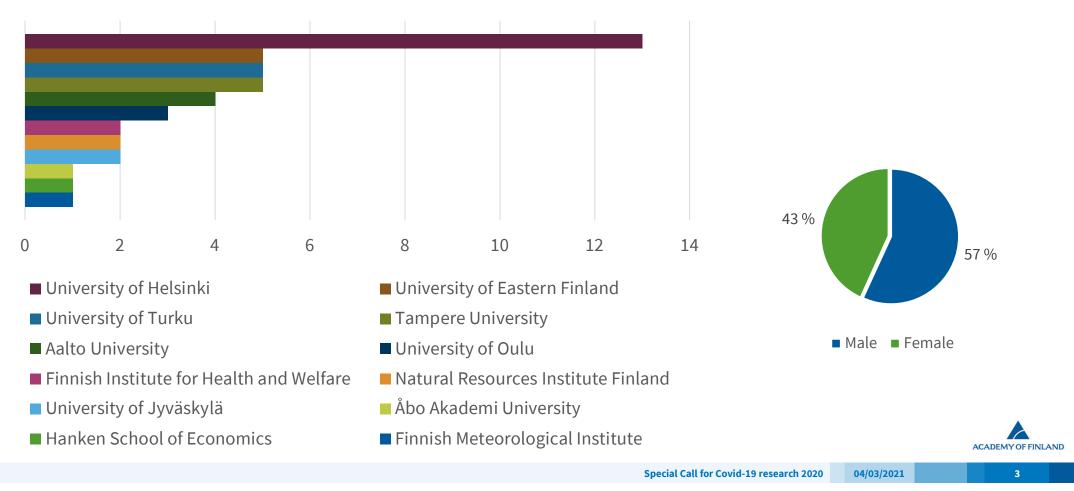

## **Funded Research Projects by Organisation**

In all, 44 projects from 12 research organisations were funded.